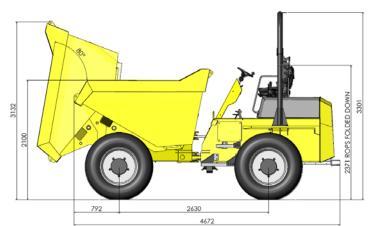

### **DRIVE CHARACTERISTICS:**

Forward / Reverse 1st 0-4.9 km/h (0-3.1 mph) 2nd 0-7.0 km/h (0-4.9 mph) 3rd 0-16.9 km/h (0-10.6 mph) 4th 0-32 km/h (0-20 mph)

Steering Angle +/- 31°
Turning Circle: 12.42m
Grade-ability: 50%

Tyres: 500/60 R22.5 (Traction Profile)

Steering: Priority load sensing hydrostatic centre pivot
Working brakes: Multi-plate oil immersed discs mounted on both axles
Park brake: Hand operated, locking on dry disc acting on gearbox