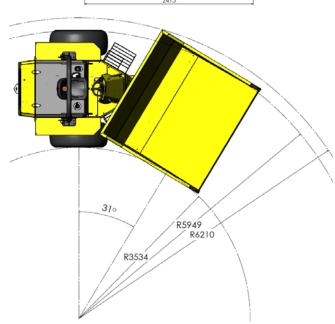

### **DRIVE CHARACTERISTICS:**

Forward / Reverse 1st 0-4.9 km/h (0-3.1 mph) 2nd 0-7.0 km/h (0-4.9 mph) 3rd 0-16.9 km/h (0-10.6 mph) 4th 0-32 km/h (0-20 mph)

Steering Angle +/- 31°
Turning Circle: 12.42m
Grade-ability: 50%