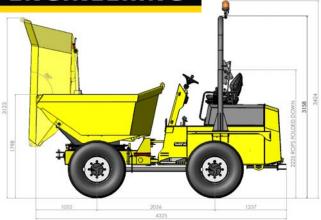

## **DRIVE CHARACTERISTICS:**

Forward / Reverse 0 - 25km/h (0 - 16mph)

Steering angle: +/- 34°
Turning Circle: 8.9m
Grade-ability: 50%

Tyres: 315/80-18 (traction profile)

Steering: Priority load sensing hydrostatic centre pivot
Working brakes: Multi-plate oil immersed discs mounted on front axle
Park brake: Hand operated, locking onto disc in front axle