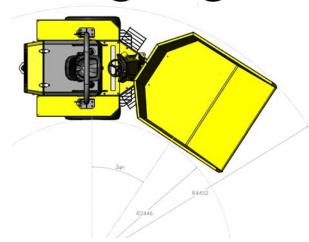

## **DRIVE CHARACTERISTICS:**

Forward / Reverse 0 - 25km/h (0 - 16mph)

Steering angle: +/- 34°
Turning Circle: 8.9m
Grade-ability: 50%

Tyres: 315/80-18 (traction profile)

Steering: Priority load sensing hydrostatic centre pivot
Working brakes: Multi-plate oil immersed discs mounted on front axle
Park brake: Hand operated, locking onto disc in front axle

### SKIP:

Hydraulically operated skip tipping to 88° Skip swivels 180° for easy placement when driving along trenches Automatic safety lock to hold skip in a central position when travelling Heavy duty fully welded skip with 6mm thick steel base Reinforced upper side walls for greater strength Operated by a multi axis joystick for increased performance