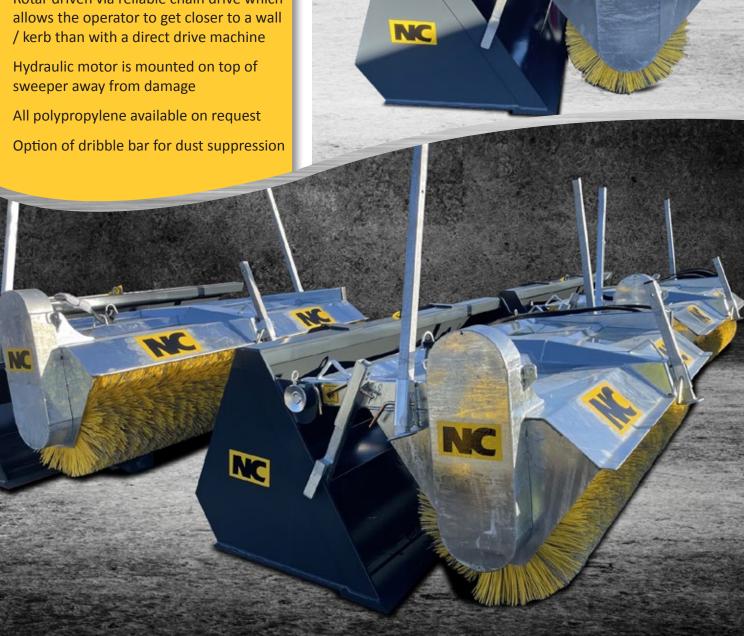

#### **Bucket Brush**

- Sweep & Collect in One Operation
- Buckets supplied as standard with hardened wear edge
- Range of Telehandler / Loader brackets available
- Sizes available 7', 7'9", 8' 9" (2.13m, 2.36m, 2.66m)
- Can be manufactured to fit existing buckets
- Hydraulic driven sweeper
- Oil flow requirements 7.6 gallons per minute (35 litres)
- Rotar driven via reliable chain drive which / kerb than with a direct drive machine
- sweeper away from damage

## **Bucket Brush**

| MODEL        | LINK BOX WIDTH | BRUSH WIDTH | LINK BOX VOLUME    |
|--------------|----------------|-------------|--------------------|
| 7' (2.13m)   | 2155mm         | 1905mm      | 0.88m <sup>3</sup> |
| 7'9" (2.36m) | 2385mm         | 2135mm      | 0.92m <sup>3</sup> |
| 8'9" (2.66m) | 2690mm         | 2440mm      | 1.11m³             |