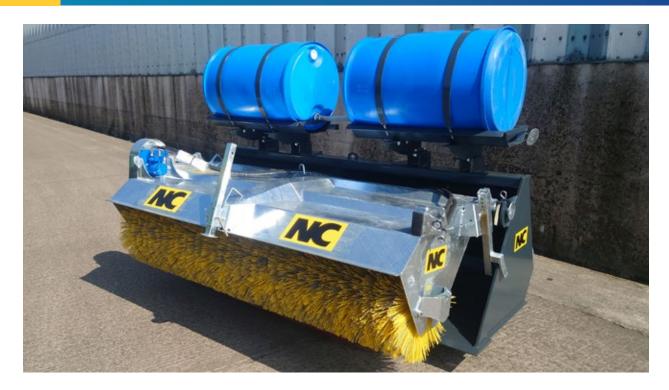

## Link a sweep

- Sweep and Collect in One Operation
- Sweeper monted on a heavy duty, Hydraulic link box
- Can be separated to use as standard link box
- Range available in widths 6' 10", 7' 10", 8' 10" (2.08m, 2.38m and 2.69m)
- Link Box comes with Quick attach onto tractor
- Standard Hardened wear edge on link box
- Oil flow requirements 7.6 gallons per Minute (35 litres)
- Galvanised canopy as standard
- Various combinations of bristles (segments) available, i.e. Polypropylene and Steel or Polypropylene
- Park stands for sweeper when not in use
- Option of Kerb Brush
- Option of Dribble bar for dust suppression