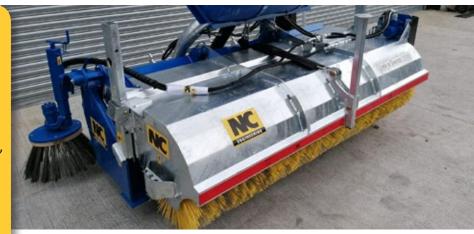

## Link a sweep

- Sweep and Collect in One Operation
- Sweeper monted on a heavy duty, Hydraulic link box
- Can be separated to use as standard link box
- Range available in widths 6' 10", 7' 10", 8' 10" (2.08m, 2.38m and 2.69m)
- Link Box comes with Quick attach onto tractor
- Standard Hardened wear edge on link box
- Oil flow requirements 7.6 gallons per Minute (35 litres)
- Galvanised canopy as standard
- Various combinations of bristles (segments) available, i.e. Polypropylene and Steel or Polypropylene
- Park stands for sweeper when not in use
- Option of Kerb Brush
- Option of Dribble bar for dust suppression

# Link a sweep

| MODEL          | LINK BOX WIDTH | BRUSH WIDTH | LINK BOX VOLUME    |
|----------------|----------------|-------------|--------------------|
| 6' 10" (2.08m) | 2035mm         | 1830mm      | 0.57m <sup>3</sup> |
| 7'10" (2.38m)  | 2340mm         | 2135mm      | 0.66m <sup>3</sup> |
| 8'10" (2.69m)  | 2640mm         | 2440mm      | 0.74m <sup>3</sup> |