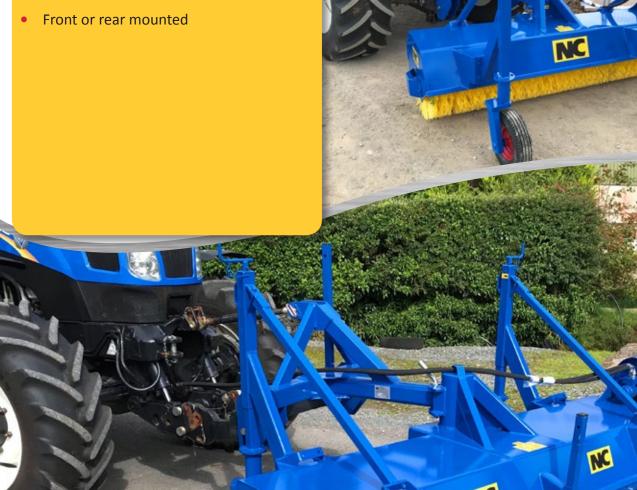

## Link a sweep

- Sweep and Collect in One Operation
- Sweeper monted on a heavy duty, Hydraulic link box
- Can be separated to use as standard link box
- Range available in widths 6' 10", 7' 10", 8' 10" (2.08m, 2.38m and 2.69m)
- Link Box comes with Quick attach onto tractor
- Standard Hardened wear edge on link box
- Oil flow requirements 7.6 gallons per Minute (35 litres)
- Galvanised canopy as standard
- Various combinations of bristles (segments) available, i.e. Polypropylene and Steel or Polypropylene
- Park stands for sweeper when not in use
- Option of Kerb Brush
- Option of Dribble bar for dust suppression

## Road Runner

- Can be angled to sweep to either side
- Oil flow requirements. 7.6 gallons per minute (35 litres)
- Range available in Sweeping widths
  2.13m and 2.44m and 2.74m
- Heavy duty adjustable pneumatic wheels provide a more efficient brushing action
- Standard bristles 22" (558mm) diameter
- Various combinations of bristles (segments) available, ie polypropylene and steel or polypropylene
- 3-point linkage