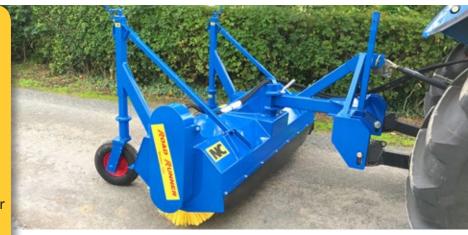

## Link a sweep

- Sweep and Collect in One Operation
- Sweeper monted on a heavy duty, Hydraulic link box
- Can be separated to use as standard link box
- Range available in widths 6' 10", 7' 10", 8' 10" (2.08m, 2.38m and 2.69m)
- Link Box comes with Quick attach onto tractor
- Standard Hardened wear edge on link box
- Oil flow requirements 7.6 gallons per Minute (35 litres)
- Galvanised canopy as standard
- Various combinations of bristles (segments) available, i.e. Polypropylene and Steel or Polypropylene
- Park stands for sweeper when not in use
- Option of Kerb Brush
- Option of Dribble bar for dust suppression