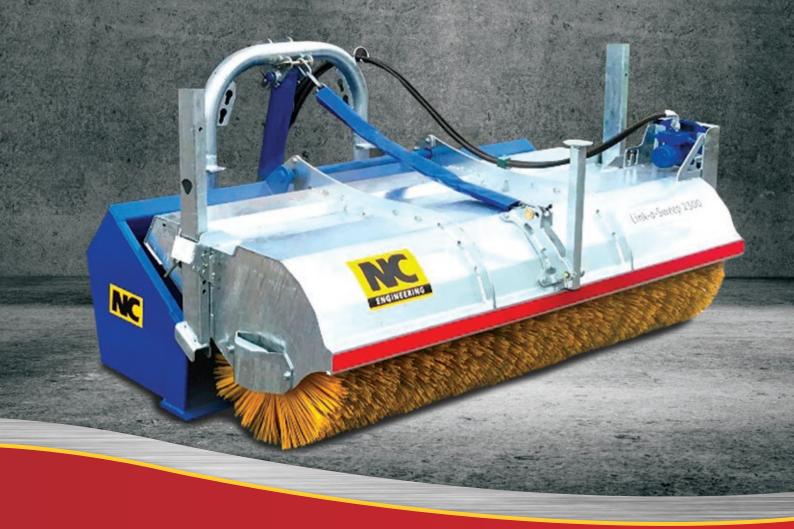

## Link a sweep

- Sweep and Collect in One Operation
- Sweeper monted on a heavy duty, Hydraulic link box
- Can be separated to use as standard link box
- Range available in widths 6' 10", 7' 10", 8' 10" (2.08m, 2.38m and 2.69m)
- Link Box comes with Quick attach onto tractor
- Standard Hardened wear edge on link box
- Oil flow requirements 7.6 gallons per Minute (35 litres)
- Galvanised canopy as standard
- Various combinations of bristles (segments) available, i.e. Polypropylene and Steel or Polypropylene
- Park stands for sweeper when not in use
- Option of Kerb Brush
- Option of Dribble bar for dust suppression

# Link a sweep

| MODEL          | LINK BOX WIDTH | BRUSH WIDTH | LINK BOX VOLUME    |
|----------------|----------------|-------------|--------------------|
| 6' 10" (2.08m) | 2035mm         | 1830mm      | 0.57m <sup>3</sup> |
| 7'10" (2.38m)  | 2340mm         | 2135mm      | 0.66m <sup>3</sup> |
| 8'10" (2.69m)  | 2640mm         | 2440mm      | 0.74m <sup>3</sup> |