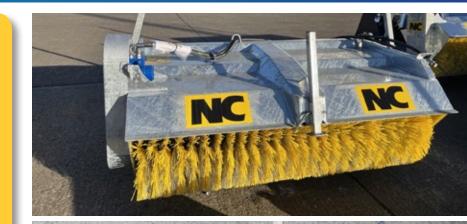

## Link a sweep

- Sweep and Collect in One Operation
- Sweeper monted on a heavy duty, Hydraulic link box
- Can be separated to use as standard link box
- Range available in widths 6' 10", 7' 10", 8' 10" (2.08m, 2.38m and 2.69m)
- Link Box comes with Quick attach onto tractor
- Standard Hardened wear edge on link box
- Oil flow requirements 7.6 gallons per Minute (35 litres)
- Galvanised canopy as standard
- Various combinations of bristles (segments) available, i.e. Polypropylene and Steel or Polypropylene
- Park stands for sweeper when not in use
- Option of Kerb Brush
- Option of Dribble bar for dust suppression

## Road Runner

- Can be angled to sweep to either side
- Oil flow requirements. 7.6 gallons per minute (35 litres)
- Range available in Sweeping widths
  2.13m and 2.44m and 2.74m
- Heavy duty adjustable pneumatic wheels provide a more efficient brushing action
- Standard bristles 22" (558mm) diameter
- Various combinations of bristles (segments) available, ie polypropylene and steel or polypropylene
- 3-point linkage