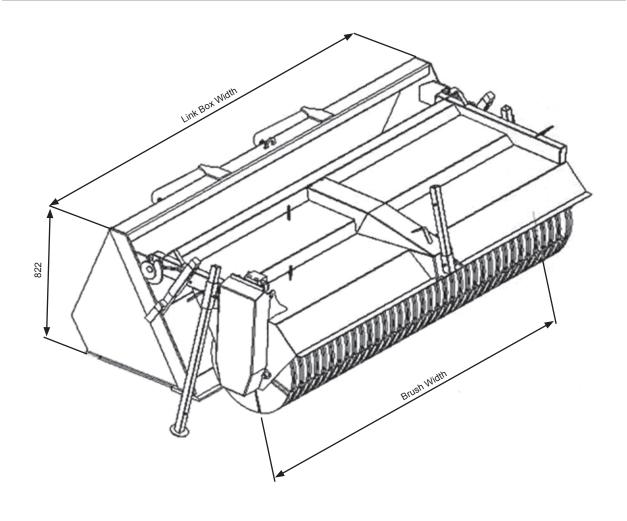

# Link a sweep

| MODEL          | LINK BOX WIDTH | BRUSH WIDTH | LINK BOX VOLUME    |
|----------------|----------------|-------------|--------------------|
| 6' 10" (2.08m) | 2035mm         | 1830mm      | 0.57m <sup>3</sup> |
| 7'10" (2.38m)  | 2340mm         | 2135mm      | 0.66m <sup>3</sup> |
| 8'10" (2.69m)  | 2640mm         | 2440mm      | 0.74m <sup>3</sup> |