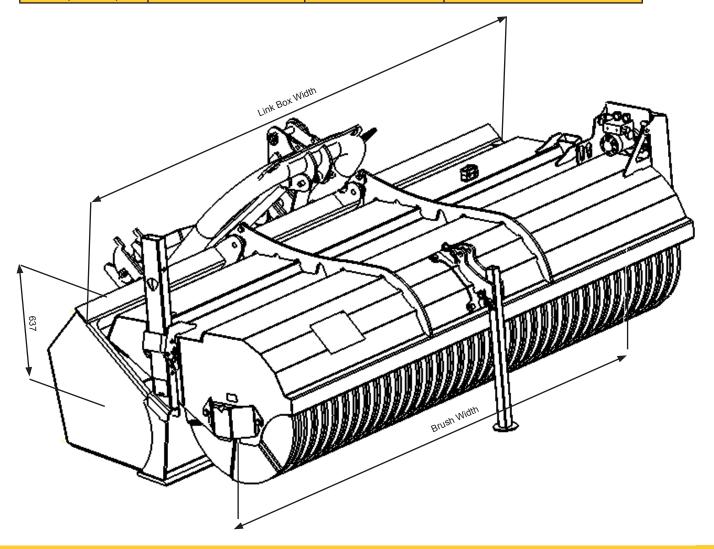

# Link a sweep

| MODEL          | LINK BOX WIDTH | BRUSH WIDTH | LINK BOX VOLUME    |
|----------------|----------------|-------------|--------------------|
| 6' 10" (2.08m) | 2035mm         | 1830mm      | 0.57m <sup>3</sup> |
| 7'10" (2.38m)  | 2340mm         | 2135mm      | 0.66m <sup>3</sup> |
| 8'10" (2.69m)  | 2640mm         | 2440mm      | 0.74m <sup>3</sup> |