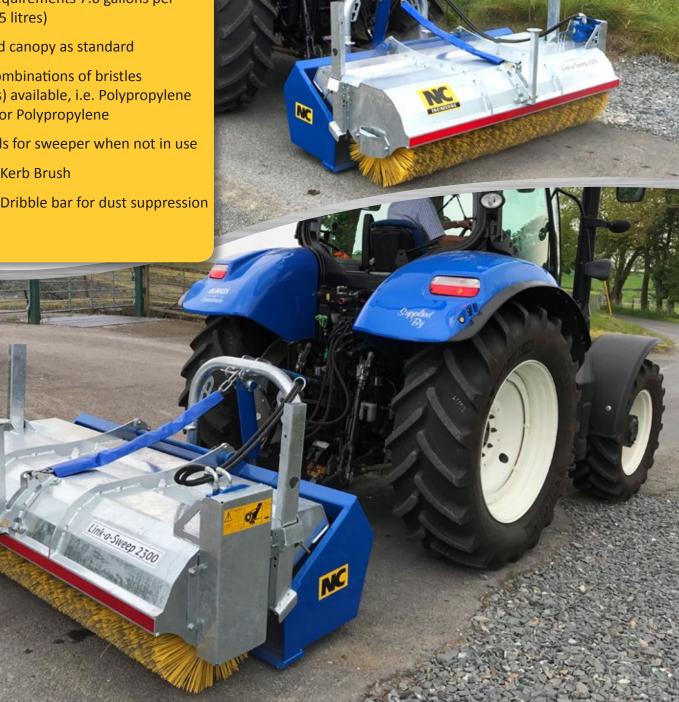

## Link a sweep

- Sweep and Collect in One Operation
- Sweeper monted on a heavy duty, Hydraulic link box
- Can be separated to use as standard link box
- Range available in widths 6' 10", 7' 10", 8' 10" (2.08m, 2.38m and 2.69m)
- Link Box comes with Quick attach onto tractor
- Standard Hardened wear edge on link box
- Oil flow requirements 7.6 gallons per Minute (35 litres)
- Galvanised canopy as standard
- Various combinations of bristles (segments) available, i.e. Polypropylene and Steel or Polypropylene
- Park stands for sweeper when not in use
- Option of Kerb Brush
- Option of Dribble bar for dust suppression

# Link a sweep

| MODEL          | LINK BOX WIDTH | BRUSH WIDTH | LINK BOX VOLUME    |
|----------------|----------------|-------------|--------------------|
| 6' 10" (2.08m) | 2035mm         | 1830mm      | 0.57m <sup>3</sup> |
| 7'10" (2.38m)  | 2340mm         | 2135mm      | 0.66m <sup>3</sup> |
| 8'10" (2.69m)  | 2640mm         | 2440mm      | 0.74m <sup>3</sup> |