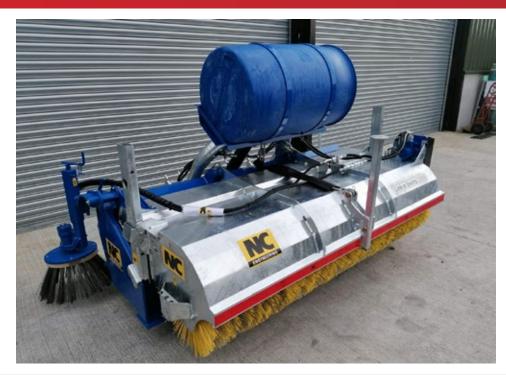

## Link a sweep

- Sweep and Collect in One Operation
- Sweeper monted on a heavy duty, Hydraulic link box
- Can be separated to use as standard link box
- Range available in widths 6' 10", 7' 10", 8' 10" (2.08m, 2.38m and 2.69m)
- Link Box comes with Quick attach onto tractor
- Standard Hardened wear edge on link box
- Oil flow requirements 7.6 gallons per Minute (35 litres)
- Galvanised canopy as standard
- Various combinations of bristles (segments) available, i.e. Polypropylene and Steel or Polypropylene
- Park stands for sweeper when not in use
- Option of Kerb Brush
- Option of Dribble bar for dust suppression

# Link a sweep

| MODEL          | LINK BOX WIDTH | BRUSH WIDTH | LINK BOX VOLUME    |
|----------------|----------------|-------------|--------------------|
| 6' 10" (2.08m) | 2035mm         | 1830mm      | 0.57m <sup>3</sup> |
| 7'10" (2.38m)  | 2340mm         | 2135mm      | 0.66m <sup>3</sup> |
| 8'10" (2.69m)  | 2640mm         | 2440mm      | 0.74m <sup>3</sup> |